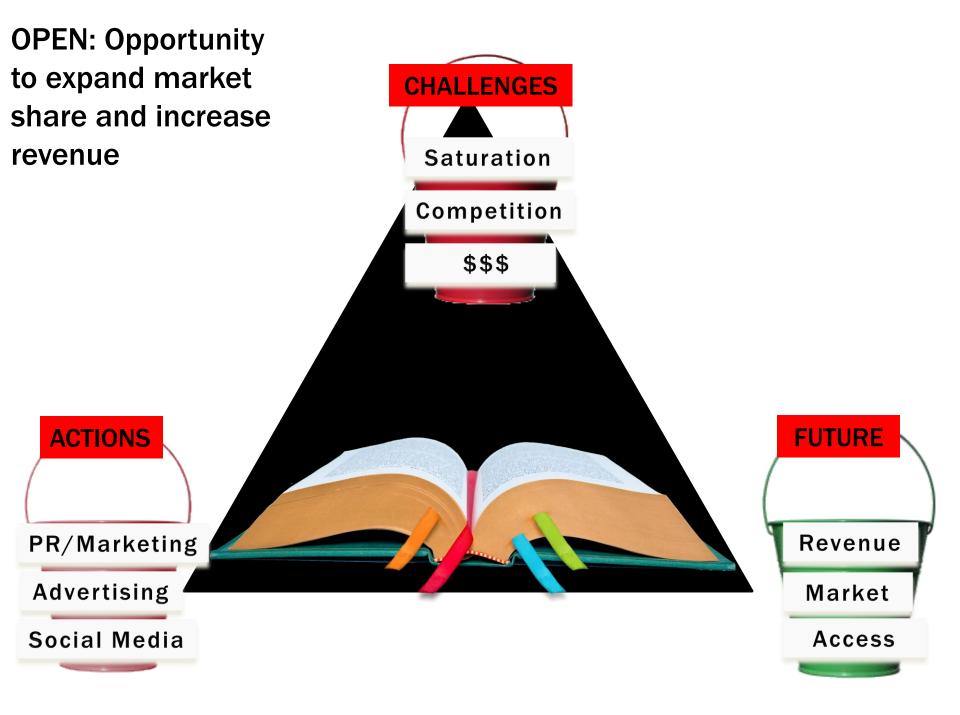

gage People Every 10 minutes**

#### Audience Betallinger Setallinger Setalling

## **NEW EXPENSE LOG SYSTEM**

- I want to talk to you about a new way we want to log expenses.
- First I'm going to take you through the program and then I will show you how you would be able to enter your receipts. When entering a receipt, you would first click here on the upper right hand side of your screen which brings up a box.
- When you open the box, you'll see another screen. It's complicated at first, but once you use it, it will get easier.....

### why do I need to learn all of this?

## OLD SYSTEM (per month):

#### 4 hours per person

500 people <u>x 4 hours</u> 2000 hours

## NEW SYSTEM (per month)

1 hour per person

Saves 1500 hours

## SAVINGS: \$30,000 per month or \$360,000 per year











## **Marrying Messages**

- This is important because
- What this means is
- The reason this is significant
- The results are encouraging because
- Here's what's key
- What we found interesting
- Let me draw your attention to
- Here's what you need to know

## **BUILD THE TRIANGLE**

## YOUR TURN

- Pick a scenario
- Create triangle
- Ask ?/Marry messages into answers



A MESSAGE

STICK

#### **Program at Stanford University**

Students presented a one minute speech that contained 3 statistics



remember a single statistic

## 63% Remember a story

## **Telling a story**





## C-P-R

## C-P-R

## YOUR TURN

- ID Message
- Share story/example
- Report Out

## **Executive Presence**

## Managers often say to me,

he/she is good at what they do but they lack executive presence

#### *